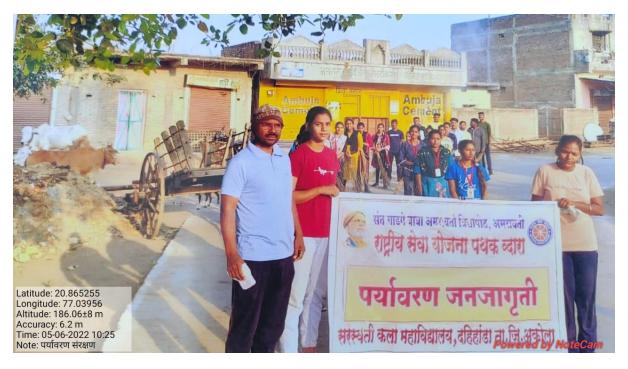

# ENVIORNMENTAL AWARENESS RALLY

Work for Livestock

**PANAVATHAS** 

The NSS unit of college organised Environmental Awareness Rally in Keliweli village. The volunteers of NSS have constructed 'Earthen Bandhara' at Kati-pati, Sukali, Garsoli and Dahihanda in order to the preservation of water to increase the water level. 'Tree Plantation is one of the prominent activities conducted by our college. Every time college staff, students and management took an active participation regarding tree plantation beyond the campus. The NSS unit of our college also work hard to make aware the nearby society about the horrible consequences of plastics. Therefore our students collect the plastic waste from Fatehpuri Nala and Shahanur river. One of the active practices of our college is the creation of "PANWATHAS" – a hanging pot for birds to drink water.