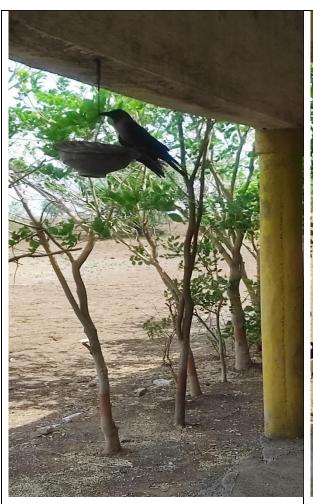

The NSS unit of college organised Environmental Awareness Rally in Keliweli village. The volunteers of NSS have constructed 'Earthen Bandhara' at Kati-pati, Sukali, Garsoli and Dahihanda in order to the preservation of water to increase the water level. 'Tree Plantation is one of the prominent activities conducted by our college. Every time college staff, students and management took an active participation regarding tree plantation beyond the campus. The NSS unit of our college also work hard to make aware the nearby society about the horrible consequences of plastics. Therefore our students collect the plastic waste from Fatehpuri Nala and Shahanur river. One of the active practices of our college is the creation of "PANWATHAS" – a hanging pot for birds to drink water.

# ENVIORNMENTAL AWARENESS RALLY

Work for Livestock

**PANAVATHAS** 