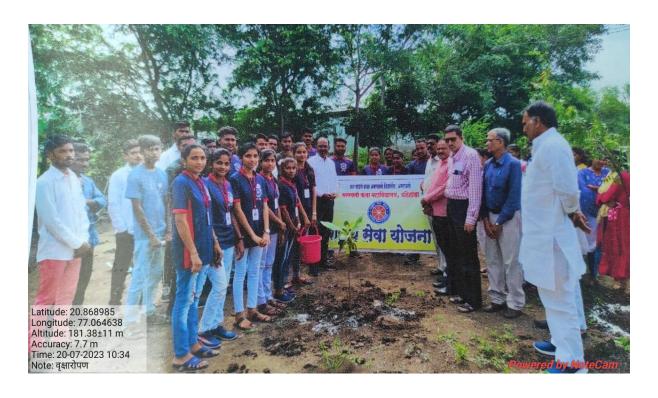

# TREE PLANTATION

The NSS unit of college organised Environmental Awareness Rally in Keliweli village. The volunteers of NSS have constructed 'Earthen Bandhara' at Kati-pati, Sukali, Garsoli and Dahihanda in order to the preservation of water to increase the water level. 'Tree Plantation is one of the prominent activities conducted by our college. Every time college staff, students and management took an active participation regarding tree plantation beyond the campus. The NSS unit of our college also work hard to make aware the nearby society about the horrible consequences of plastics. Therefore our students collect the plastic waste from Fatehpuri Nala and Shahanur river. One of the active practices of our college is the creation of "PANWATHAS" – a hanging pot for birds to drink water.