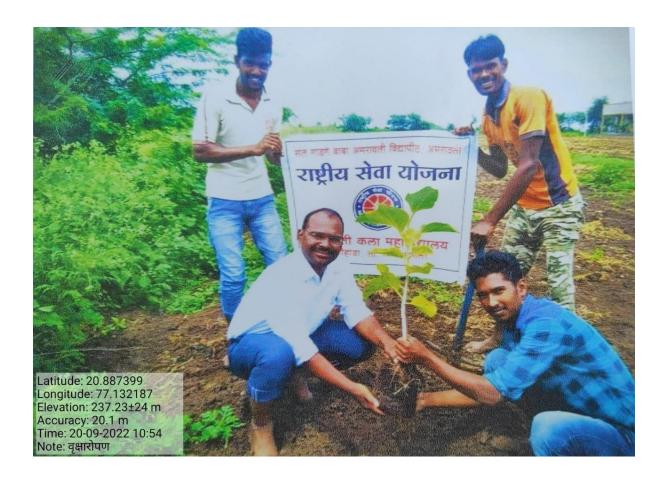

# TREE PLANTATION

The NSS unit of college organised Environmental Awareness Rally in Keliweli village. The volunteers of NSS have constructed 'Earthen Bandhara' at Kati-pati, Sukali, Garsoli and Dahihanda in order to the preservation of water to increase the water level. 'Tree Plantation is one of the prominent activities conducted by our college. Every time college staff, students and management took an active participation regarding tree plantation beyond the campus. The NSS unit of our college also work hard to make aware the nearby society about the horrible consequences of plastics. Therefore our students collect the plastic waste from Fatehpuri Nala and Shahanur river. One of the active practices of our college is the creation of "PANWATHAS" – a hanging pot for birds to drink water.