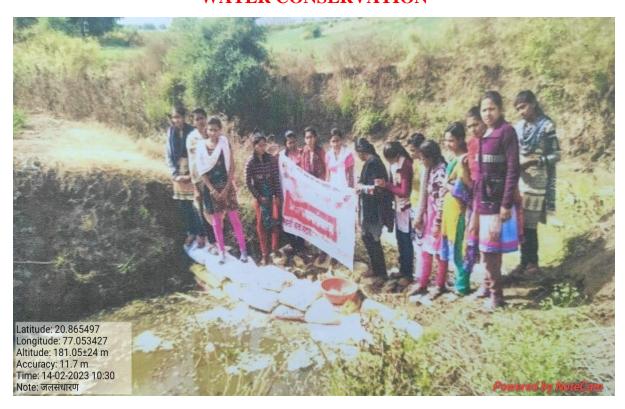

#### WATER CONSERVATION

The NSS unit of college organised Environmental Awareness Rally in Keliweli village. The volunteers of NSS have constructed 'Earthen Bandhara' at Kati-pati, Sukali, Garsoli and Dahihanda in order to the preservation of water to increase the water level. 'Tree Plantation is one of the prominent activities conducted by our college. Every time college staff, students and management took an active participation regarding tree plantation beyond the campus. The NSS unit of our college also work hard to make aware the nearby society about the horrible consequences of plastics. Therefore our students collect the plastic waste from Fatehpuri Nala and Shahanur river. One of the active practices of our college is the creation of "PANWATHAS" – a hanging pot for birds to drink water.