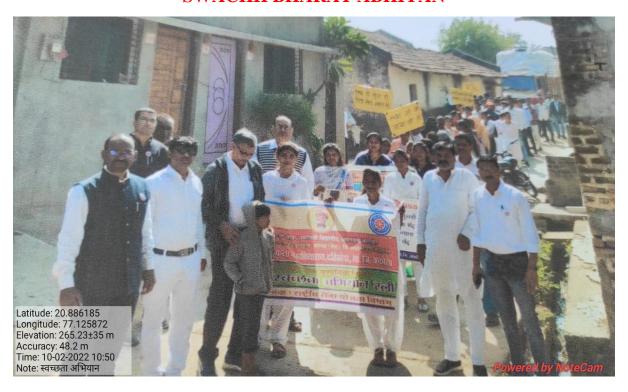

### **SWACHH BHARAT ABHIYAN**

#### 7.1.3- BEYOND THE CAMPUS ENVIRONMENTAL PROMOTION ACTIVITIES

Many promotional activities were conducted beyond the campus by the various departments and NSS. The NSS Volunteers took up outdoor campaigns and rallies to create awareness on the importance of cleanliness in the neighbourhood, for the CLEAN INDIA program, CLEAN CITY GREEN CITY. The students' distributed fruits, biscuits and emphasized the importance of cleanliness to children in the village. They also conducted intensive cleaning of the neighbourhood villages organized "Clean India Campaign and Dengue Prevention in few prominent areas. The NSS unit of college along with the Department of Sociology organized CLEAN INDIA MISSION as a community service program. The Department of Sociology organized a Cleanliness Drive at Garsoli village to mark the ambitious mission of 'Swachh Bharat Swasth Bharat Abhiyaan' initiated by the Honourable Prime Minister.