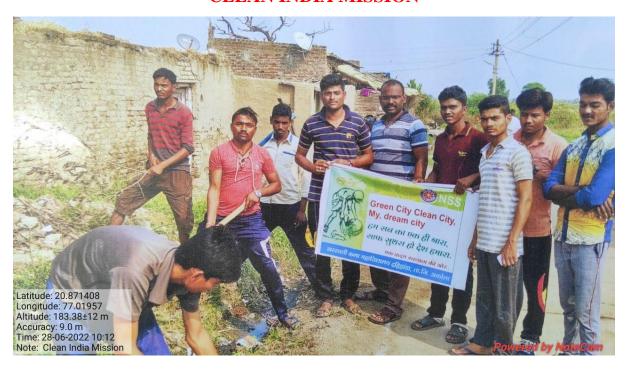

### **CLEAN INDIA MISSION**

#### 7.1.3- BEYOND THE CAMPUS ENVIRONMENTAL PROMOTION ACTIVITIES

Many promotional activities were conducted beyond the campus by the various departments and NSS. The NSS Volunteers took up outdoor campaigns and rallies to create awareness on the importance of cleanliness in the neighbourhood, for the CLEAN INDIA program, CLEAN CITY GREEN CITY. The students' distributed fruits, biscuits and emphasized the importance of cleanliness to children in the village. They also conducted intensive cleaning of the neighbourhood villages organized "Clean India Campaign and Dengue Prevention in few prominent areas. The NSS unit of college along with the Department of Sociology organized CLEAN INDIA MISSION as a community service program. The Department of Sociology organized a Cleanliness Drive at Garsoli village to mark the ambitious mission of 'Swachh Bharat Swasth Bharat Abhiyaan' initiated by the Honourable Prime Minister.