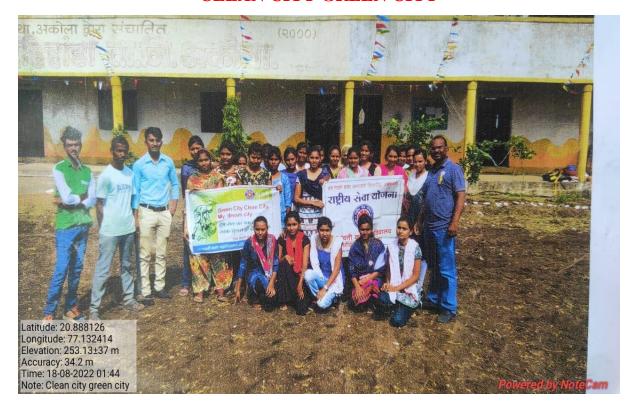

# **CLEAN CITY GREEN CITY**

#### 7.1.3- BEYOND THE CAMPUS ENVIRONMENTAL PROMOTION ACTIVITIES

Many promotional activities were conducted beyond the campus by the various departments and NSS. The NSS Volunteers took up outdoor campaigns and rallies to create awareness on the importance of cleanliness in the neighbourhood, for the CLEAN INDIA program, CLEAN CITY GREEN CITY. The students' distributed fruits, biscuits and emphasized the importance of cleanliness to children in the village. They also conducted intensive cleaning of the neighbourhood villages organized "Clean India Campaign and Dengue Prevention in few prominent areas. The NSS unit of college along with the Department of Sociology organized CLEAN INDIA MISSION as a community service program. The Department of Sociology organized a Cleanliness Drive at Garsoli village to mark the ambitious mission of 'Swachh Bharat Swasth Bharat Abhiyaan' initiated by the Honourable Prime Minister.