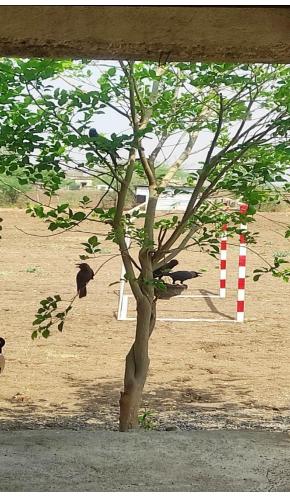

The NSS unit of college organised Environmental Awareness Rally in Keliweli village. The volunteers of NSS have constructed 'Earthen Bandhara' at Kati-pati, Sukali, Garsoli and Dahihanda in order to the preservation of water to increase the water level. 'Tree Plantation is one of the prominent activities conducted by our college. Every time college staff, students and management took an active participation regarding tree plantation beyond the campus. The NSS unit of our college also work hard to make aware the nearby society about the horrible consequences of plastics. Therefore our students collect the plastic waste from Fatehpuri Nala and Shahanur river. One of the active practices of our college is the creation of "PANWATHAS" – a hanging pot for birds to drink water.

# ENVIORNMENTAL AWARENESS RALLY

Work for Livestock

**PANAVATHAS** 