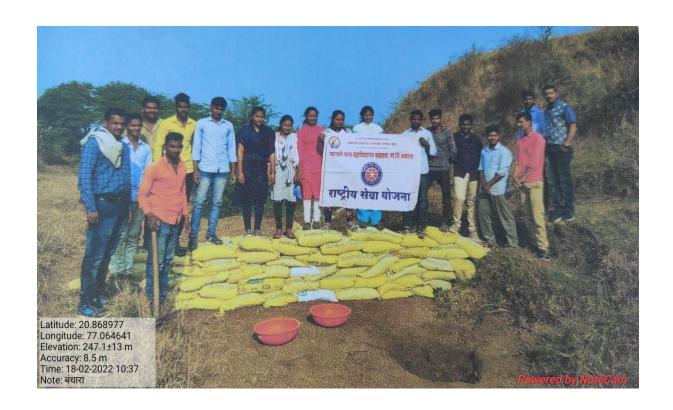

The NSS unit of college organised Environmental Awareness Rally in Keliweli village. The volunteers of NSS have constructed 'Earthen Bandhara' at Kati-pati, Sukali, Garsoli and Dahihanda in order to the preservation of water to increase the water level. 'Tree Plantation is one of the prominent activities conducted by our college. Every time college staff, students and management took an active participation regarding tree plantation beyond the campus. The NSS unit of our college also work hard to make aware the nearby society about the horrible consequences of plastics. Therefore our students collect the plastic waste from Fatehpuri Nala and Shahanur river. One of the active practices of our college is the creation of "PANWATHAS" – a hanging pot for birds to drink water.