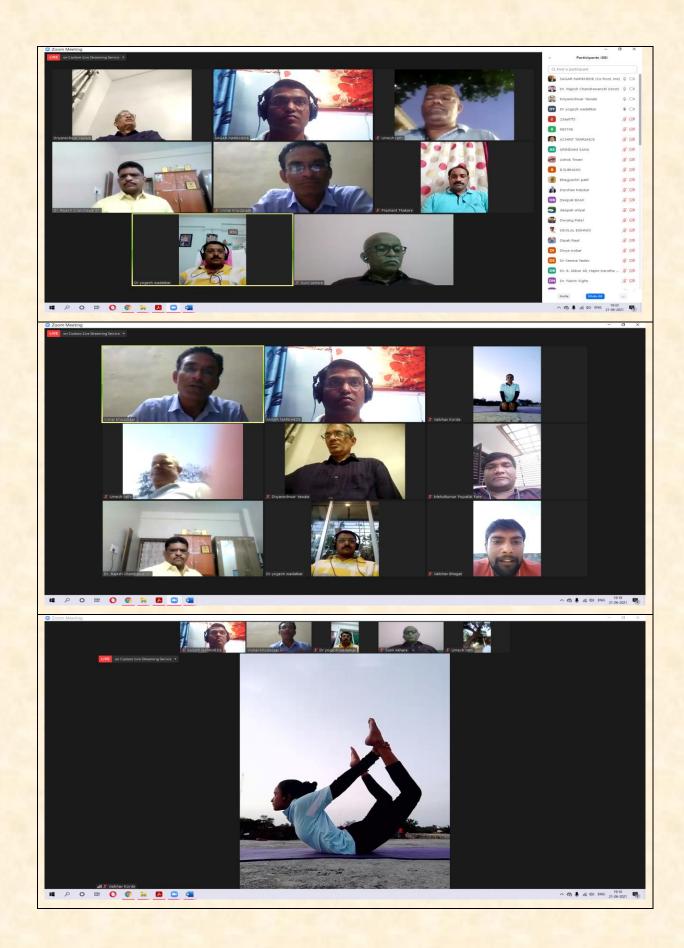

#### **Description of activity:-**

On the occasion of International Yoga Day – 21 June 2021, IQAC, Department of Physical Education & Sports in association with NSS organized One Day National Webinar on "IMPORTANCE OF YOGA IN COVID-19 PANDEMIC" for students, staff and society. The Webinar was organized online on Google Meet platform. Dr. Vasisth Khodaskar & Dr. Mehulkumar Patel - Yoga Expert delivered a talk on Yoga. They also gave a live demo of Yoga for all participants. Principal Dr. D. R. Yawale delivered presidential speech for the programme. He talked on the importance of yoga for healthy mind and physical fitness. Welcome, preface and Guest's intro of the programme was given by Dr. Prashant Thakare. Vote of Thanks was proposed by Dr. Ganesh Pote, Programme officer, NSS. The programme was anchored by Dr. Sagar P. Narkhede, Director of Physical Education and Sports. E-Certificate provided to all participants.

### **Activity Photos: -**

Arts and Science College, Kurha, Amravati ahihanda, Tq. Dist. Akola in collaboration with Physical Education Foundation of India (PEFI), New Delhi organising

#### **National Webinar on International Yoga Day 2021**